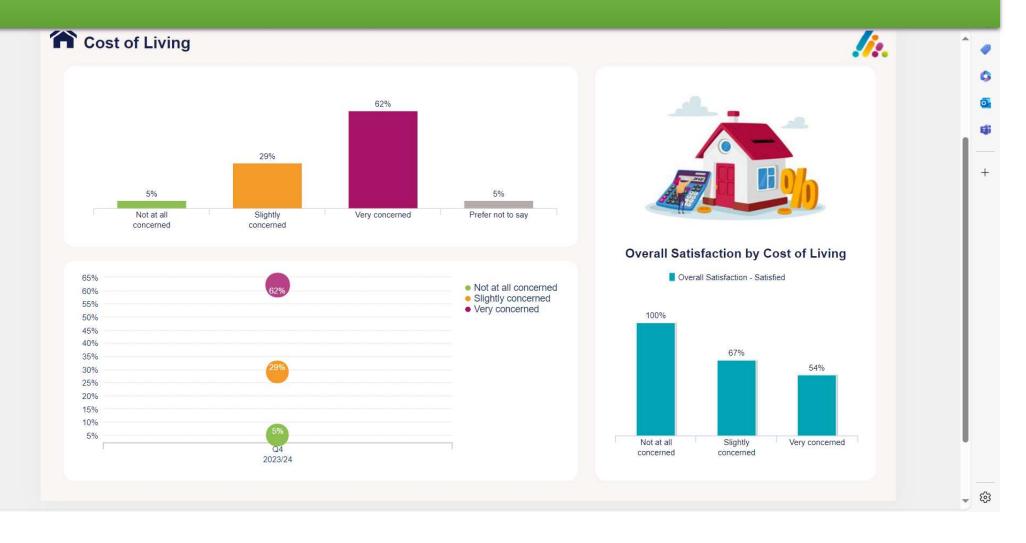

ed or very dissatisfied.

Satisfaction was highest on Being treated fairly and with respect and Communal areas at 75%, with lowest scores of 50% for Neighbourhood contribution, Approach to Anti-Social Behaviour and Complaints handling.

Drilling down into dissatisfaction, Complaints handling and Time taken for repairs are the biggest factors. In 2024/25 we will work with our partner and contractor Nottingham City Council to improve both of these measures.

We will undertake a new full survey in early 2025 and publish the results in the summer of 2025.

We welcome the views of NCH RP tenants and residents at any time. Please complete a contact form on our website at <a href="https://www.nchrp.org.uk/contact-us/">https://www.nchrp.org.uk/contact-us/</a> and we will get back to you.













| Ana  | VCIC |
|------|------|
| Alla | Vala |
|      | ,    |
|      |      |



| Click to view trend        | General Needs | Independent Living |  |
|----------------------------|---------------|--------------------|--|
| Overall Satisfaction       | 56%           | 80%                |  |
| Well Maintained Home       | 63%           | 80%                |  |
| Safe Home                  | 81%           | 40%                |  |
| Repairs Last 12 Months     | 64%           | 80%                |  |
| Time Taken Repairs         | 64%           | 80%                |  |
| Overall Repairs            | 56%           | 60%                |  |
| Communal Areas             | 75%           | 4                  |  |
| Neighbourhood Contribution | 38%           | 75%                |  |
| A