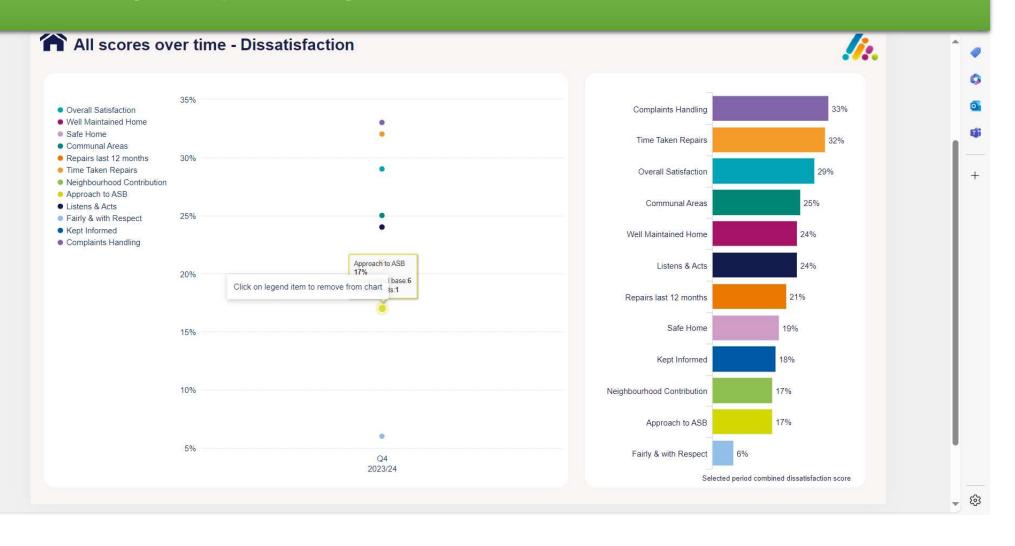

Drilling down into dissatisfaction, Complaints handling and Time taken for repairs are the biggest factors. In 2024/25 we will work with our partner and contractor Nottingham City Council to improve both of these measures.