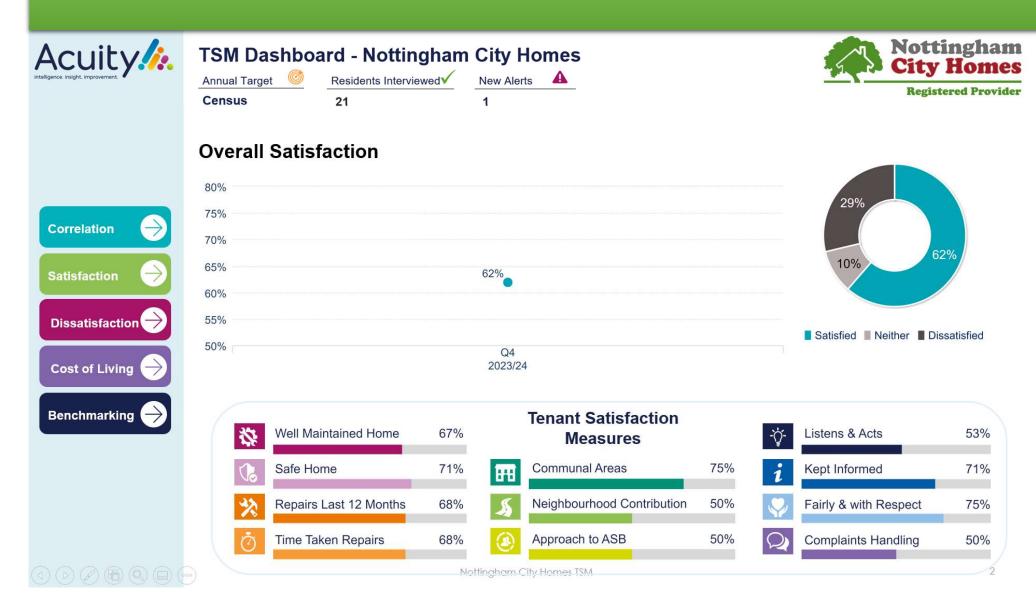

A full survey of NCH RP's 39 Assured tenants was undertaken by Acuity Research for NCH RP in February 2024. 21 responses were received representing a 53.8% response rate. It is recognised that this cannot be considered a statistically reliable number, but the responses are broadly in line with those expressed by Nottingham City Council tenants in their survey and the services are delivered by the same Council teams.

All services to NCH RP tenants and residents are delivered by Nottingham City Council on our behalf under a Service Contract.

Overall Satisfaction Rate of tenants is 62%, so significant room for improvement. 29% of tenants were fairly dissatisfied or very dissatisfied.

Satisfaction was highest on Being treated fairly and with respect and Communal areas at 75%, with lowest scores of 50% for Neighbourhood contribution, Approach to Anti-Social Behaviour and Complaints handling.