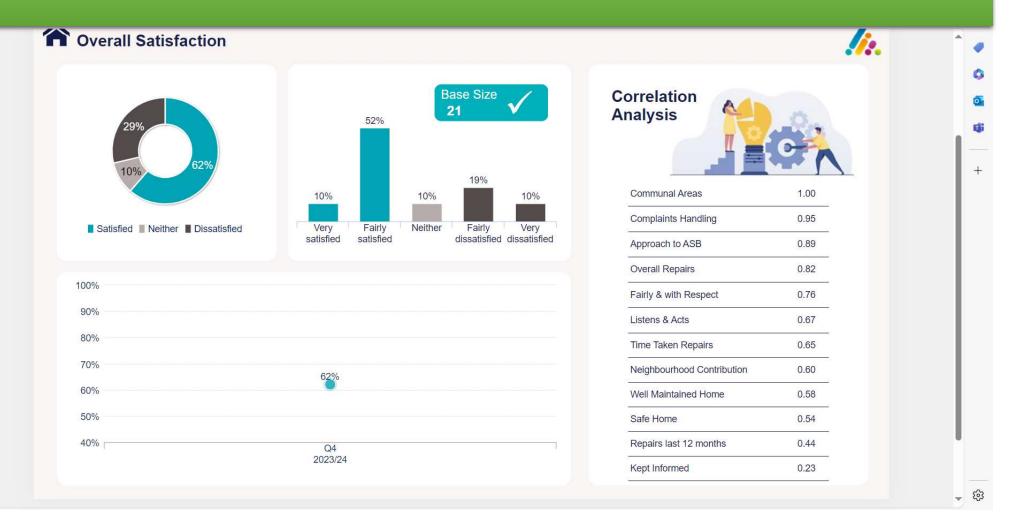

A full survey of NCH RP's 39 Assured tenants was undertaken by Acuity Research for NCH RP in February 2024. 21 responses were received representing a 53.8% response rate. It is recognised that this cannot be considered a statistically reliable number, but the responses are broadly in line with those expressed by Nottingham City Council tenants in their survey and the services are delivered by the same Council teams.

All services to NCH RP tenants and residents are delivered by Nottingham City Council on our behalf under a Service Contract.

Overall Satisfaction Rate of tenants is 62%, so significant room for improvement. 29% of tenants were fairly dissatisfied or very dissatisfied.

Satisfaction was highest on Being treated fairly and with respect and Communal areas at 75%, with lowest scores of 50% for Neighbourhood contribution, Approach to Anti-Social Behaviour and Complaints handling.